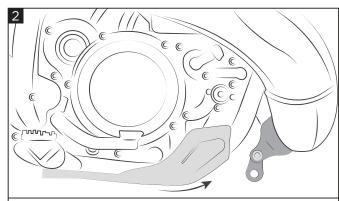

Place the Acerbis skid plate (A) on the frame and secure it using two bushings (B), the screw (C) and the screw (D). Then re-insert the screw (2) and tighten the screw (1).

Posizionare il sottomotore (A) sul telaio e fissarlo tramite le due boccole (B), la vite (C) e la vite (D). Infine reinstallare la vite (2) e stringere la vite (1).