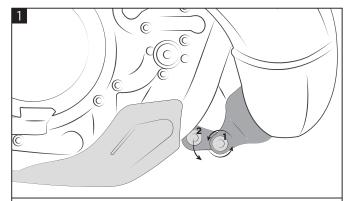

# SKID PLATE BETA 250/300 2T 2020

SOTTOMOTORE BETA 250/300 2T 2020

Remove the screw (2) and loosen the screw (1). Rimuovere la vite (2) ed allentare la vite (1).

Remove the original skid plate. Smontare il sottomotore originale.