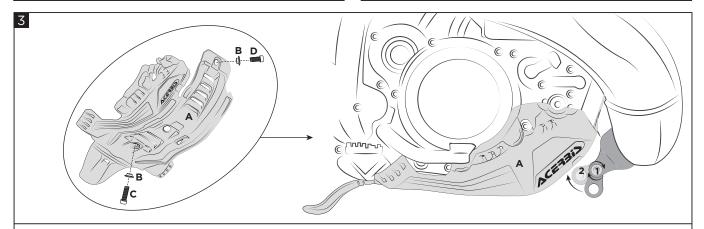

Place the Acerbis skid plate (A) on the frame and secure it using two bushings (B), the screw (C) and the screw (D). Then re-insert the screw (2) and tighten the screw (1).

Posizionare il sottomotore (A) sul telaio e fissarlo tramite le due boccole (B), la vite (C) e la vite (D). Infine reinstallare la vite (2) e stringere la vite (1).